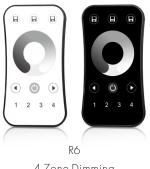

# Model No.: R6, R6-1

1 and 4 zone dimming/Touch brightness wheel/Wireless remote 30m distance/CR2032 battery

#### • R6 4 zone dimming remote

On/Off: Short press turn on/off all zone light.

1,2,3,4 zone: Short press select and turn on zone light, long press 2s turn off zone light.

Short press multiple zone key fastly, will synchronous select multiple zone synchronously.

Bright wheel: Touch to change current zone brightness.

Bright+/-: Adjust brightness for current selected zone,

short press 10 levels, long press 1-6s for continuous 256 levels adjustment.

**3 Scene:** Short press recall the scene, long press 2s save the current state into the scene.

the LED indicator will light up longer when save OK.

4 zone recall or save synchronously.

The remote can be used as 4 zone dimming remote or single zone 4 channel dimming remote.

On/Off + 4: Long press 2s set as 4 channel dimming remote,

only match with one or multiple receiver of 4 channel, such as V4 or C4 controller.

On/Off + 1: Long press 2s set as 4 zone dimming remote,

each zone match with one or multiple receivers.

When set ok, the red indicator will light on longer.