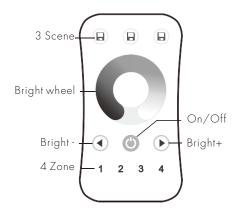

#### • R6 4 zone dimming remote

On/Off: Short press turn on/off all zone light.

1,2,3,4 zone: Short press select and turn on zone light, long press 2s turn off zone light.

Short press multiple zone key fastly, will synchronous select multiple zone synchronously.

Bright wheel: Touch to change current zone brightness.

Bright+/-: Adjust brightness for current selected zone,

short press 10 levels, long press 1-6s for continuous 256 levels adjustment.

**3 Scene:** Short press recall the scene, long press 2s save the current state into the scene.

the LED indicator will light up longer when save OK.

4 zone recall or save synchronously.

The remote can be used as 4 zone dimming remote or single zone 4 channel dimming remote.

On/Off + 4: Long press 2s set as 4 channel dimming remote,

only match with one or multiple receiver of 4 channel, such as V4 or C4 controller.

On/Off + 1: Long press 2s set as 4 zone dimming remote,

each zone match with one or multiple receivers.

When set ok, the red indicator will light on longer.