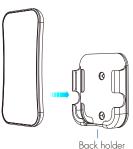

### Mechanical Structures and Installations

Note: 1. Before the first use, please remove the protective film on the battery. 2. If the LED indicator is not on when press key, it is due to dead battery