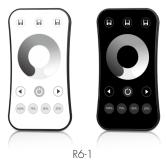

# Model No.: R6, R6-1

1 and 4 zone dimming/Touch brightness wheel/Wireless remote 30m distance/CR2032 battery

## • R6-1 1 zone dimming remote

On/Off: Turn on/off light.

Bright wheel: Touch to change brightness.

**Bright+/-:** Adjust brightness, short press 10 levels, long press 1-6s for continuous 256 levels adjustment.

100%,75%,50%,25%: Get 4 kinds brightness directly.

3 Scene: Brightness memory.

Short press recall the scene, long press 2s save the current brightness into the scene.

the LED indicator will light up longer when save OK.