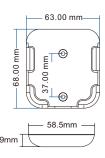

| Environment           |                     |  |
|-----------------------|---------------------|--|
| Operation temperature | Ta: -30 °C ~ +55 °C |  |
| Package               |                     |  |
| Size                  | L114 x W65 x H20mm  |  |
| Gross weight          | 0.062kg             |  |
| Warranty              |                     |  |
| Warranty              | 5 years             |  |

### Mechanical Structures and Installations

Note: 1. Before the first use, please remove the protective film on the battery. 2. If the LED indicator is not on when press key, it is due to dead battery