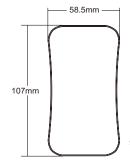

| Environment           |                     |  |
|-----------------------|---------------------|--|
| Operation temperature | Ta: -30 °C ~ +55 °C |  |
| Package               |                     |  |
| Size                  | L114 x W65 x H20mm  |  |
| Gross weight          | 0.062kg             |  |
| Warranty              |                     |  |
| Warranty              | 5 years             |  |

### Mechanical Structures and Installations

Note: 1. Before the first use, please remove the protective film on the battery. 2. If the LED indicator is not on when press key, it is due to dead battery