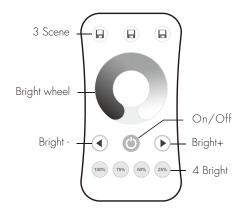

## • R6-1 1 zone dimming remote

On/Off: Turn on/off light.

Bright wheel: Touch to change brightness.

**Bright+/-:** Adjust brightness, short press 10 levels, long press 1-6s for continuous 256 levels adjustment.

100%,75%,50%,25%: Get 4 kinds brightness directly.

3 Scene: Brightness memory.

Short press recall the scene, long press 2s save the current brightness into the scene.

the LED indicator will light up longer when save OK.