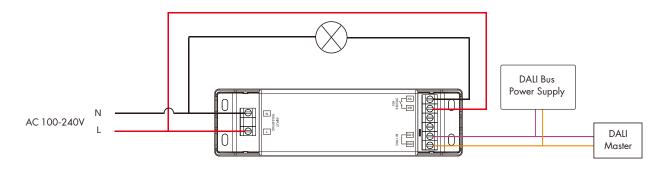

ge                 |                    | Certification                    | CE                                                         |
| Max relay<br>load current | 10A resistive load (incandescent lamp)<br>8A Capacitive load (IED dimming driver)<br>5A inductive load (fluorescent lamp) | Size                    | L156 x W48 x H22mm | Warranty                         |                                                            |
|                           |                                                                                                                           | Gross weight            | 0.089kg            | Warranty                         | 5 years                                                    |

#### Mechanical Structures and Installations



## Wiring Diagram



#### Operation

DALI address assigned by DALI masters.

DALI address can also be assigned by DALI Master controller automatically.

Please refer to user manuals of compatible DALI Masters for specific operations.