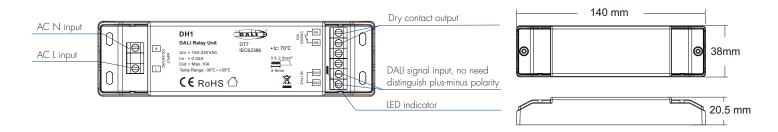

| Package                 |                    | Certification                    | CE                                                         |
| Max relay<br>load current | 10A resistive load (incandescent lamp)<br>8A Capacitive load (IED dimming driver)<br>5A inductive load (fluorescent lamp) | Size                    | L156 x W48 x H22mm | Warranty                         |                                                            |
|                           |                                                                                                                           | Gross weight            | 0.089kg            | Warranty                         | 5 years                                                    |

#### Mechanical Structures and Installations



## Wiring Diagram



#### Operation

DALI address assigned by DALI masters.

DALI address can also be assigned by DALI Master controller automatically.

Please refer to user manuals of compatible DALI Masters for specific operations.