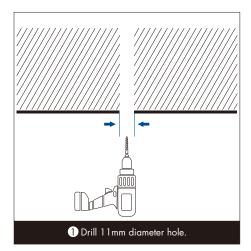

# Sensing head installation

#### • Concealed installation:

### • Surface mounting method: