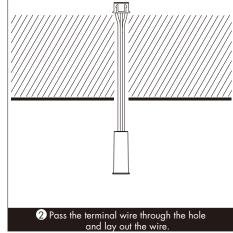

# Sensing head installation

#### • Concealed installation:

### • Surface mounting method: