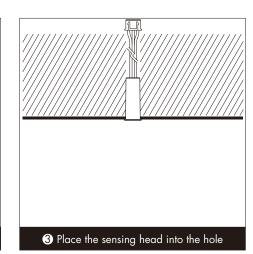

# Sensing head installation

#### • Concealed installation:

### • Surface mounting method: