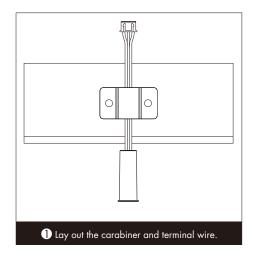

------|-------------------------|-----------------|-----------------------------------------|--------------------------------------------------|
| EB(C) | Hand sweep sensing head |                 | - 32.3mm   10.5mm                       | Sensitive field: ≤10cm<br>Sensitive angle: 15-30 |
| ED(C) | Door sensing head       |                 | 33mm —————————————————————————————————— | Sensitive field: ≤8cm<br>Sensitive angle: 15-30  |

#### **Features**

- Powered by low voltage 5VDC, output 5V level or PWM signal.
- Can be used with constant voltage LED dimming power supply.
- Apply to cabinet, closet, wine cabinet and other lighting.
- Output PWM frequency: 2000Hz.

# Sensor wire define



# Sensing head installation

#### • Concealed installation:







### • Surface mounting method:







## Sensing head application

#### EB(C): Hand sweep sensing head

Make pendulum action at the front end of the sensing head: when hand sweep, the light turn on gradually; when hand sweep again, the light turn off gradually.

Hold your hand in front of the sensing head for more than 2 seconds: The brightness increases or decreases continuously, the each time the hand is removed and then held again, the brightness changes in the opposite direction.

### ED(C):Door sensing head

Use the door as a reflection object.

It is installed at the outer edge of the cabinet door, about 1cm away from the outer edge.

When the door open, or no obstacle in front of the sensing head, the light turn on gradually;

When the door close, or obstacle in front of the sensing head, the light turn off gradua