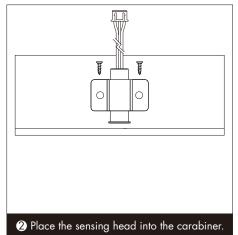

----|-------------------------|-----------------|-----------------------------------------|--------------------------------------------------|
| EB(C) | Hand sweep sensing head |                 | - 32.3mm   10.5mm                       | Sensitive field: ≤10cm<br>Sensitive angle: 15-30 |
| ED(C) | Door sensing head       |                 | 33mm —————————————————————————————————— | Sensitive field: ≤8cm<br>Sensitive angle: 15-30  |

#### **Features**

- Powered by low voltage 5VDC, output 5V level or PWM signal.
- Can be used with constant voltage LED dimming power supply.
- Apply to cabinet, closet, wine cabinet and other lighting.
- Output PWM frequency: 2000Hz.

# Sensor wire define



# Sensing head installation

#### • Concealed installation:







### • Surface mounting method:







## Sensing head application

#### EB(C): Hand sweep sensing head

Make pendulum action at the front end of the sensing head: when hand sweep, the light turn on gradually; when hand sweep again, the light turn off gradually.

Hold your hand in front of the sensing head for more than 2 seconds: The brightness increases or decreases continuously, the each time the hand is removed and then held again, the brightness changes in the opposite direction.

### ED(C):Door sensing head

Use the door as a reflection object.

It is installed at the outer edge of the cabinet door, about 1cm away from the outer edge.

When the door open, or no obstacle in front of the sensing head, the light turn on gradually;

When the door close, or obstacle in front of the sensing head, the light turn off graduall