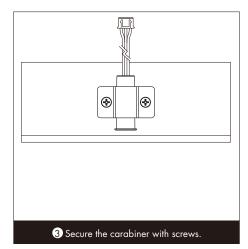

--|-------------------------|-----------------|-----------------------------------------|--------------------------------------------------|
| EB(C) | Hand sweep sensing head |                 | - 32.3mm   10.5mm                       | Sensitive field: ≤10cm<br>Sensitive angle: 15-30 |
| ED(C) | Door sensing head       |                 | 33mm —————————————————————————————————— | Sensitive field: ≤8cm<br>Sensitive angle: 15-30  |

#### **Features**

- Powered by low voltage 5VDC, output 5V level or PWM signal.
- Can be used with constant voltage LED dimming power supply.
- Apply to cabinet, closet, wine cabinet and other lighting.
- Output PWM frequency: 2000Hz.

# Sensor wire define



# Sensing head installation

#### • Concealed installation:







### • Surface mounting method:







## Sensing head application

#### EB(C): Hand sweep sensing head

Make pendulum action at the front end of the sensing head: when hand sweep, the light turn on gradually; when hand sweep again, the light turn off gradually.

Hold your hand in front of the sensing head for more than 2 seconds: The brightness increases or decreases continuously, the each time the hand is removed and then held again, the brightness changes in the opposite direction.

### ED(C):Door sensing head

Use the door as a reflection object.

It is installed at the outer edge of the cabinet door, about 1cm away from the outer edge.

When the door open, or no obstacle in front of the sensing head, the light turn on gradually;

When the door close, or obstacle in front of the sensing head, the light turn off gradually.