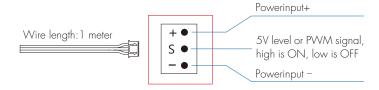

# Sensor wire define

#### **Features**

- Powered by low voltage 5VDC, output 5V level or PWM signal.
- Can be used with constant voltage LED dimming power supply.
- Apply to cabinet, closet, wine cabinet and other lighting.
- Output PWM frequency: 2000Hz.