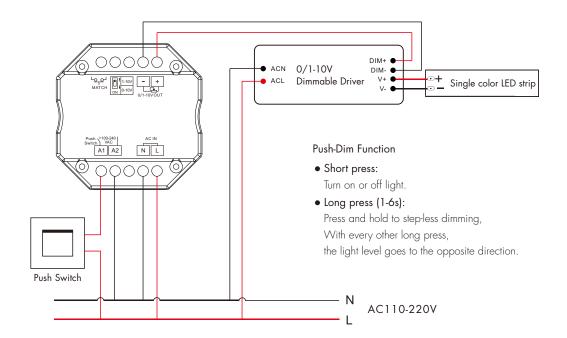

# 0/1-10V WiFi + RF + Push Dimmer

- WiFi + RF + AC push 0/1-10V dimmer, 1 channel output.
- Output 1 channel 0/1-10V signal, connect with 0/1-10V dimmable driver.
- Tuya smart APP cloud control, support on/off, brightness adjust, delay turn on/off light, timer run, scene function.
- Voice control, support for Amazon Alexa, Google Assistant, Tmall Genieand Xiaodu voice assistant.
- 0-10V or 1-10V output selectable by DIP switch.
- 256 levels 0-100% dimming smoothly without any flash.
- Compatibility with RF 2.4G single zone or multiple zone dimming remote control.
- Each L1 (WT) controller can also work as WiFi-RF converter, then use Tuya smart APP to control one or more RF dimming LED controller or driver synchronously.
- Connect with external push switch to achieve on/off and 0-100% dimming function.
- Light on/off fade time 3s selectable.
- Easy to be placed in standard wall junction box behind a push switch.