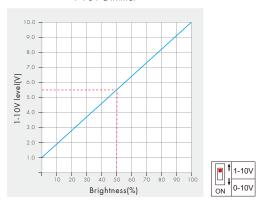

# 0-10V or 1-10V Dimming Setting

Select 0-10V dimmer or 1-10V dimmer according to dimmable LED driver.

#### 1-10V Dimmer