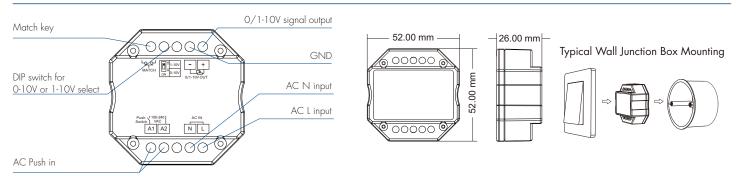

## Mechanical Structures and Installations

# 0-10V or 1-10V Dimming Setting

Select 0-10V dimmer or 1-10V dimmer according to dimmable LED driver.