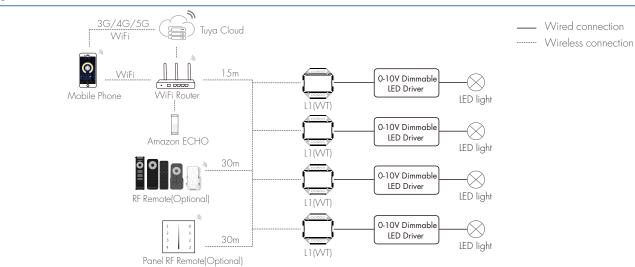

# System Wiring

- 1. The above distance is measured in spacious (no obstacle) environment, please refer to the actual test distance before installation.
- 2. Please check if the WiFi router net in 2.4G band, the 5G band is not available, and do not hide your router network.
- 3. Please keep the distance between L1 (WT) devices and router close, and check the WiFi signals.

#### Note:

- 1. In order to ensure dimming consistency, we recommend the number of LED drivers connected to 0/1-10V dimmer does not exceed 50 pcs, The maximum length of the wires from dimmer to LED driver should be no more than 50 meters (use copper wire with a cross-sectional area of 0.75 m² for wiring).
- 2. Switch off the power, then switch on power, repeat again.