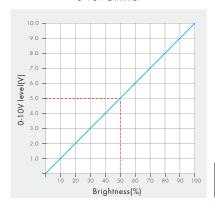

# 0-10V or 1-10V Dimming Setting

Select 0-10V dimmer or 1-10V dimmer according to dimmable LED driver.

## 0-10V Dimmer