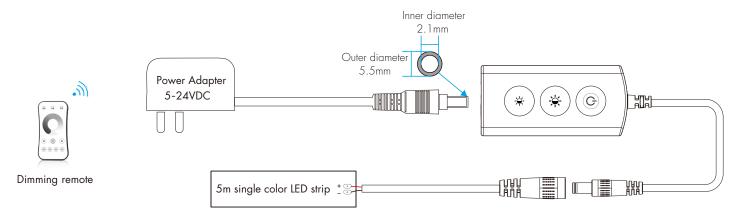

# Wiring Diagram

Note: Press and hold the (6) and (\*) (Brightness-) button for 2s, output LED flashes 3 times, the light on/off fade time will change between 3s and 0.5s.