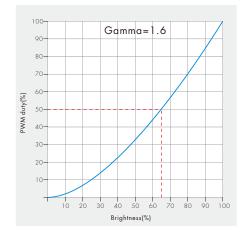

# Dimming Curve

### **Technical Parameters**

| Input and Output        |                       | Dimming data       |                          | Safety and EMC  |                               |
|-------------------------|-----------------------|--------------------|--------------------------|-----------------|-------------------------------|
| Input voltage           | 5-24VDC               | Input signal       | 3 button + RF 2.4GHz     | — FMC standard  | EN IEC 55015/<br>EN IEC 61547 |
| Output voltage          | 5-24VDC               | Control distance   | 30m(Barrier-free space)  |                 | ETSI EN 301 489-1/-3          |
| Output current          | Max. 5A               | Dimming gray scale | 4096 (2^12) levels       | Safety standard | EN 61347-1/-2                 |
| Output power            | 25W@5V                | Dimming range      | 0-100%                   | Radio Equipment | ETSI EN 300 440               |
|                         | 60VV@12V<br>120VV@24V | Dimming curve      | Logarithmic              | Certification   | CE RoHs                       |
| Environment             |                       | PWM Frequency      | 2KHz (default)           | Package         |                               |
| Operation temperature   | Ta: -30°C ~ +50°C     | Warranty           | 5 years                  | Size            | L120 x W43 x H27mm            |
| Case temperature (Max.) | Tc: +85°C             | Protection         | Over-heat, Short circuit | Gross weight    | 0.013kg                       |
|                         |                       |                    |                          |                 |                               |