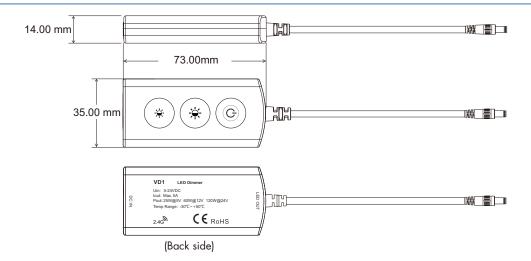

#### Dimension

### **Technical Parameters**

| Input and Output        |                       | Dimming data       |                          | Safety and EMC  |                               |
|-------------------------|-----------------------|--------------------|--------------------------|-----------------|-------------------------------|
| Input voltage           | 5-24VDC               | Input signal       | 3 button + RF 2.4GHz     | — FMC standard  | EN IEC 55015/<br>EN IEC 61547 |
| Output voltage          | 5-24VDC               | Control distance   | 30m(Barrier-free space)  |                 | ETSI EN 301 489-1/-3          |
| Output current          | Max. 5A               | Dimming gray scale | 4096 (2^12) levels       | Safety standard | EN 61347-1/-2                 |
| Output power            | 25W@5V                | Dimming range      | 0-100%                   | Radio Equipment | ETSI EN 300 440               |
|                         | 60VV@12V<br>120VV@24V | Dimming curve      | Logarithmic              | Certification   | CE RoHs                       |
| Environment             |                       | PWM Frequency      | 2KHz (default)           | Package         |                               |
| Operation temperature   | Ta: -30°C ~ +50°C     | Warranty           | 5 years                  | Size            | L120 x W43 x H27mm            |
| Case temperature (Max.) | Tc: +85°C             | Protection         | Over-heat, Short circuit | Gross weight    | 0.013kg                       |
|                         |                       |                    |                          |                 |                               |