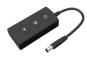

# 3-Button RF LED Dimmer

- 1 channel constant voltage single color LED RF dimmer.
- 5A output, connect with 5 meters single color LED strip.
- 3 button operation with on/off and dimming.
- Match with 2.4G single zone or multiple zone single color remote control optional.
- $\bullet$  4096 levels 0-100% dimming smoothly without any flash.
- Available in white or black.

DC Extension Cable (12cm) 1 pcs