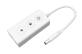

# 3-Button RF LED Dimmer

- 1 channel constant voltage single color LED RF dimmer.
- 5A output, connect with 5 meters single color LED strip.
- 3 button operation with on/off and dimming.
- Match with 2.4G single zone or multiple zone single color remote control optional.
- $\bullet$  4096 levels 0-100% dimming smoothly without any flash.
- Available in white or black.

# Packing List

White:

LED Dimmer 1 pcs

User Manual 1 pcs

DC Extension Cable (12cm) 1 pcs

Black:

LED Dimmer 1 pcs

User Manual 1 pcs